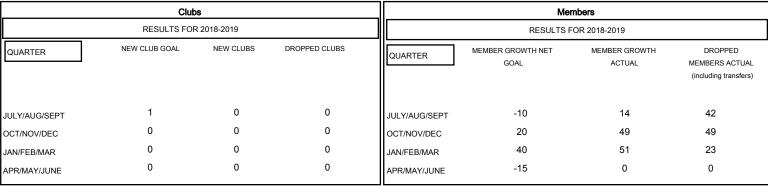

| DROPPED CLUBS: 0 |     |
|------------------|-----|
| DROPPED MEMBERS  |     |
| DECEASED         | 16  |
| CLUB CANCELLED   | 0   |
| OTHER            | 98  |
| TOTAL            | 114 |

| 31 CLUBS OF 50 ADDED 1 OR MORE | GENDER DISTRIBUTION |                 |
|--------------------------------|---------------------|-----------------|
| NEW MEMBERS                    | MALE                | 787             |
|                                | FEMALE              | 502             |
|                                | Women Percentag     | e Fiscal Year G |
|                                | II                  |                 |

| Women Percentage Fiscal Year Goal: 4% |     |
|---------------------------------------|-----|
| TOTAL FAMILY UNIT MEMBERS             | 353 |
| FAMILY MEMBERS PAYING HALF DUES       | 183 |

787 (61.06%) 502 (38.94%)