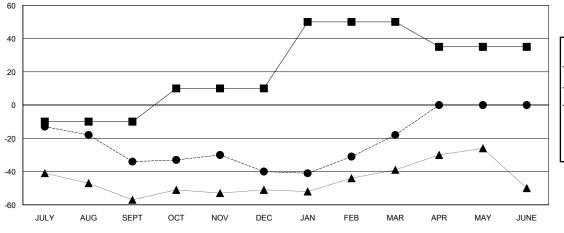

## GOALS AND ACTUAL MEMBERS CUMULATIVE

| -■- MEMBER GROWTH NET GOAL        |  |
|-----------------------------------|--|
| - ● - MEMBER GROWTH ACTUAL        |  |
| - ▲ - LAST YEAR MEMBERSHIP ACTUAL |  |
|                                   |  |
|                                   |  |
|                                   |  |